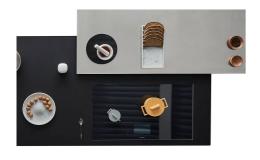

|
| Safety                     | All electric cooker hobs feature the most modern and sophisticated safety protections: Centralised power-off function; Child-proof safety lock; Residual heat warning lights. Induction models feature the following functions: Safety System that turn off the hob in the absence of the pot; Overflow detector that automatically turns off the plate in case of liquid overflow; Automatic deactivation to prevent accidents caused by forgetfulness.                  |

#### **TECHNICAL DATA**



# Foster ==



## FTS - cut out

# FT - cut out





#### **GALLERY**











### **OPTIONAL ACCESSORIES**



Induction PRO - Grill pan 8212 000



Induction Pro - Wok pan with flat bottom PRO 8211 000