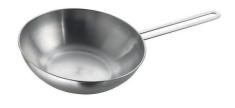

### **OPTIONAL ACCESSORIES**

Induction PRO - Grill pan 8212 000

Induction Pro - Wok pan with flat bottom PRO 8211 000