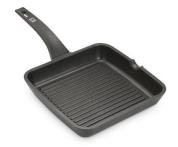

### **OPTIONAL ACCESSORIES**

Induction PRO - Grill pan 8212 000

Induction Pro - Wok pan with flat bottom PRO 8211 000