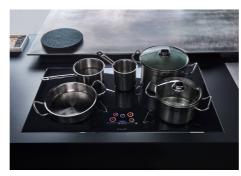

#### **DETAILS**

| Coloring               | Black                                                      |
|------------------------|------------------------------------------------------------|
| Edge/Installation Type | Bevelled Edge - for flush-mount or over-mount installation |
| Material               | Ceramic glass                                              |
| Special features       | 8 Languages                                                |
| Supply                 | 230 - 380 V (50/60 Hz)                                     |
| Dimensions             | 920 x 520 mm                                               |
| Heating element        | Free zones - up to 6 pans                                  |
| Built-in hole          | View technical data sheet                                  |
| Width                  | 92 cm                                                      |
|                        |                                                            |

| Notes:                       | **With the PowerControl function, the maximum power can be set in users from 2,400 to 11,000 W in 100 W steps *PowerBoost                                                                                                                                                                                                                                                                                                                                                                                          |
|------------------------------|--------------------------------------------------------------------------------------------------------------------------------------------------------------------------------------------------------------------------------------------------------------------------------------------------------------------------------------------------------------------------------------------------------------------------------------------------------------------------------------------------------------------|
| Total power                  | 11.100 W**                                                                                                                                                                                                                                                                                                                                                                                                                                                                                                         |
| Power settings               | 17 power settings per zone + Powerboost                                                                                                                                                                                                                                                                                                                                                                                                                                                                            |
| Safety                       | Safety equipment                                                                                                                                                                                                                                                                                                                                                                                                                                                                                                   |
| Туре                         | Induction Hob                                                                                                                                                                                                                                                                                                                                                                                                                                                                                                      |
| Type of commands             | Touch control - Display TFT 7"                                                                                                                                                                                                                                                                                                                                                                                                                                                                                     |
| Notes:                       | * Powerboost                                                                                                                                                                                                                                                                                                                                                                                                                                                                                                       |
| FEATURES                     |                                                                                                                                                                                                                                                                                                                                                                                                                                                                                                                    |
| Intelligent Pot Localization | It recognizes which zone the pan is placed on and automatically activates the relative controls for power adjustment.                                                                                                                                                                                                                                                                                                                                                                                              |
| Power control function       | PowerControl function allows the use of induction technology also in case of household maximum power as low as 3 kW. The maximum power can indeed be self-limited to the desired level to a minimum of 2.8 kW. Once the maximum power is set, we can forget about the absorbed energy because Foster induction hob will give us a warning about possible limitations, allowing to choose how to allocate the available energy. The hob can be easily reprogrammed at any time to modify or remove the power limit. |
| Powerboost                   | Booster function provides increased power to the selected plate. In particular, when the Booster is activated, the plate works for ten minutes at a very high power that allows to heat quickly large quantities of water.                                                                                                                                                                                                                                                                                         |
| Pot detector                 | All induction cooker hobs detect the pot resting on them, but they also calculate the area they cover. This system allows the energy to be used even more efficiently. Moreover, the plates switch off automatically when the pot is removed.                                                                                                                                                                                                                                                                      |