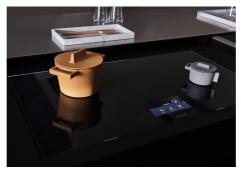

|
| Safety                     | All electric cooker hobs feature the most modern and sophisticated safety protections: Centralised power-off function; Child-proof safety lock; Residual heat warning lights. Induction models feature the following functions: Safety System that turn off the hob in the absence of the pot; Overflow detector that automatically turns off the plate in case of liquid overflow; Automatic deactivation to prevent accidents caused by forgetfulness.                  |

#### **TECHNICAL DATA**



# Foster ==



## FTS - cut out

# FT - cut out





#### **GALLERY**











### **OPTIONAL ACCESSORIES**



Induction PRO - Grill pan 8212 000



Induction Pro - Wok pan with flat bottom PRO 8211 000