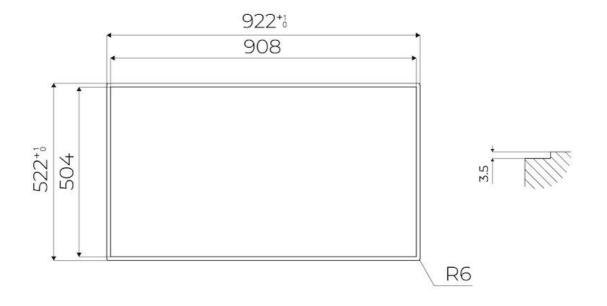

|
| Safety                     | All electric cooker hobs feature the most modern and sophisticated safety protections: Centralised power-off function; Child-proof safety lock; Residual heat warning lights. Induction models feature the following functions: Safety System that turn off the hob in the absence of the pot; Overflow detector that automatically turns off the plate in case of liquid overflow; Automatic deactivation to prevent accidents caused by forgetfulness.                  |

#### **TECHNICAL DATA**



# Foster ==



## FTS - cut out

# FT - cut out





#### **GALLERY**











### **OPTIONAL ACCESSORIES**



Induction PRO - Grill pan 8212 000



Induction Pro - Wok pan with flat bottom PRO 8211 000