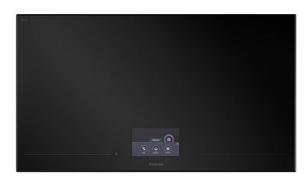

# Piano cottura Infinito

Induction Hobs Code: 7300 002

#### **DETAILS**

| Coloring               | Black                                                      |
|------------------------|------------------------------------------------------------|
| Edge/Installation Type | Bevelled Edge - for flush-mount or over-mount installation |
| Material               | Ceramic glass                                              |
| Special features       | 8 Languages                                                |
| Supply                 | 230 - 380 V (50/60 Hz)                                     |
| Dimensions             | 920 x 520 mm                                               |
| Heating element        | Free zones - up to 6 pans                                  |
| Built-in hole          | View technical data sheet                                  |
| Width                  | 92 cm                                                      |
|                        |                                                            |