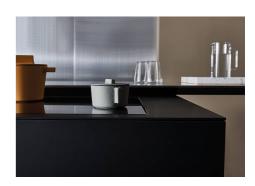

|
| Safety                     | All electric cooker hobs feature the most modern and sophisticated safety protections: Centralised power-off function; Child-proof safety lock; Residual heat warning lights. Induction models feature the following functions: Safety System that turn off the hob in the absence of the pot; Overflow detector that automatically turns off the plate in case of liquid overflow; Automatic deactivation to prevent accidents caused by forgetfulness.                  |

#### **TECHNICAL DATA**



# Foster ==



## FTS - cut out

# FT - cut out





#### **GALLERY**











### **OPTIONAL ACCESSORIES**



Induction PRO - Grill pan 8212 000



Induction Pro - Wok pan with flat bottom PRO 8211 000