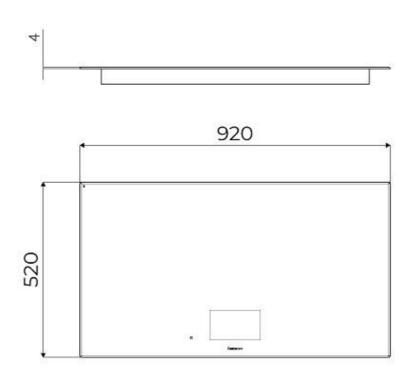

#### **DETAILS**

| Coloring               | Black                                                      |
|------------------------|------------------------------------------------------------|
| Edge/Installation Type | Bevelled Edge - for flush-mount or over-mount installation |
| Material               | Ceramic glass                                              |
| Special features       | 8 Languages                                                |
| Supply                 | 230 - 380 V (50/60 Hz)                                     |
| Dimensions             | 920 x 520 mm                                               |
| Heating element        | Free zones - up to 6 pans                                  |
| Built-in hole          | View technical data sheet                                  |
| Width                  | 92 cm                                                      |
|                        |                                                            |

#### **TECHNICAL DATA**