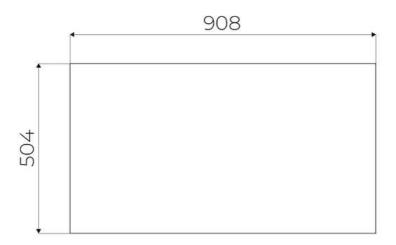

|
| Safety                     | All electric cooker hobs feature the most modern and sophisticated safety protections: Centralised power-off function; Child-proof safety lock; Residual heat warning lights. Induction models feature the following functions: Safety System that turn off the hob in the absence of the pot; Overflow detector that automatically turns off the plate in case of liquid overflow; Automatic deactivation to prevent accidents caused by forgetfulness.                  |

#### **TECHNICAL DATA**



# Foster ==



## FTS - cut out

# FT - cut out





#### **GALLERY**











### **OPTIONAL ACCESSORIES**



Induction PRO - Grill pan 8212 000



Induction Pro - Wok pan with flat bottom PRO 8211 000