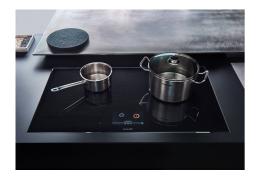

|
| Safety                     | All electric cooker hobs feature the most modern and sophisticated safety protections: Centralised power-off function; Child-proof safety lock; Residual heat warning lights. Induction models feature the following functions: Safety System that turn off the hob in the absence of the pot; Overflow detector that automatically turns off the plate in case of liquid overflow; Automatic deactivation to prevent accidents caused by forgetfulness.                  |

#### **TECHNICAL DATA**



# Foster ==



## FTS - cut out

# FT - cut out





#### **GALLERY**











### **OPTIONAL ACCESSORIES**



Induction PRO - Grill pan 8212 000



Induction Pro - Wok pan with flat bottom PRO 8211 000